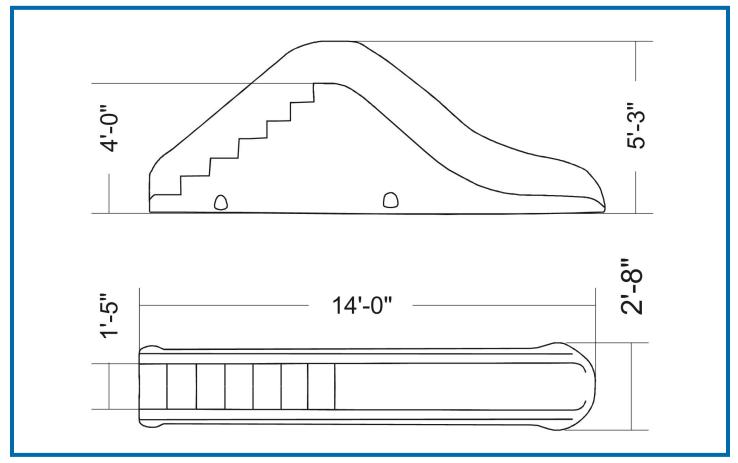

## **Basic Large Slide**

## Model ##9003

Permanent mounting points for easy installation + Any color and paint scheme available

Approximate Weight: 190 lbs. • Recommended 5-15 GPM

Your Mason Theme Slide is fit to specification for In-Water and Pool Deck installation. It can be cut to accommodate water depths from 0 inches to 6 feet, depending on local ordinances and codes. Landing Pads are recommended for water depths less than 8 inches.