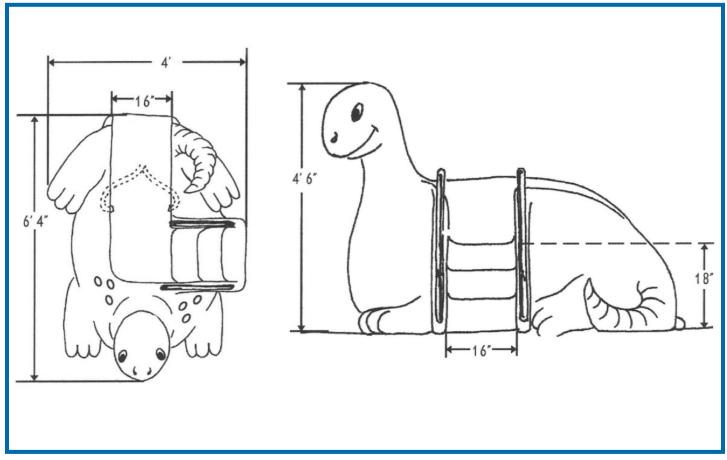

## **Baby Dino Slide**

Model #9014





## Features •

All fiberglass construction with gently rounded edges ◆ Non-slip surfaces on steps Grounded stainless steel handrails ◆ Hollow body ◆ For wet or dry application Easy PVC water hookup inside ◆ Water sprays on slide

Permanent mounting points for easy installation 
Any color and paint scheme available

Approximate Weight: 200 lbs. • Recommended 5-15 GPM

Your Mason Theme Slide is fit to specification for In-Water and Pool Deck installation. It can be cut to accommodate water depths from 0 inches to 6 feet, depending on local ordinances and codes. Landing Pads are recommended for water depths less than 8 inches.